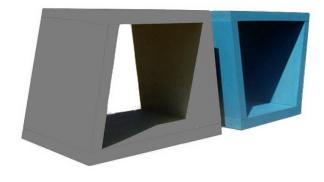

## ECO POD RECYCLED PLASTIC

With the Eco Pod, our designers have created a new look in casual bench seating.

When used in sets, the Short Eco Pod can be nested for a contiguous setting, or separated for single seating as the situation demands. The Long Eco Pod, designed as a three or four seater, is reversible and adaptable in the same way.

The Eco Pod is easily transportable, and makes an outdoor feature that is comfortable and cost-effective. Ideal for children's play areas, kindergartens and primary schools.

What's more, the Eco Pod is good for the environment. Replas recycled plastic will not split, rot or attract organic growth, and never needs painting.

## **DIMENSIONS**

Length: 560mm Short

1800mm Long

Width: 400mm