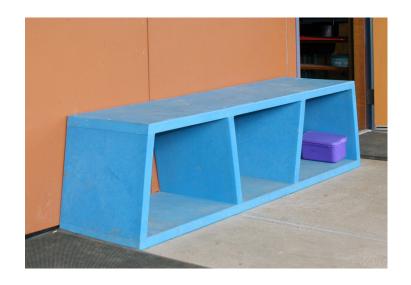

## ECO POD RECYCLED PLASTIC

With the Eco Pod, our designers have created a new look in casual bench seating.

When used in sets, the Short Eco Pod can be nested for a contiguous setting, or separated for single seating as the situation demands. The Long Eco Pod, designed as a three or four seater, is reversible and adaptable in the same way.

The Eco Pod is easily transportable, and makes an outdoor feature that is comfortable and cost-effective. Ideal for children's play areas, kindergartens and primary schools.

What's more, the Eco Pod is good for the environment. Replas recycled plastic will not split, rot or attract organic growth, and never needs painting.